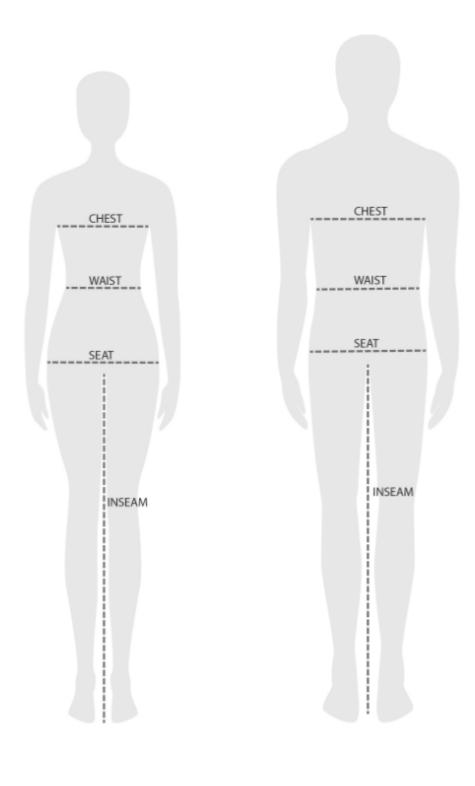

### Body measurements in cm

| Chest | 88 | 94 | 100 | 106 | 112 | 118 | 124 |
|-------|----|----|-----|-----|-----|-----|-----|
| Waist | 74 | 80 | 86  | 92  | 98  | 104 | 112 |
| Seat  | 90 | 96 | 102 | 108 | 114 | 120 | 128 |

## Body measurements in inches

| Chest | 34 | 36 | 38 | 41 | 44 | 47 | 48 |
|-------|----|----|----|----|----|----|----|
| Waist | 29 | 31 | 33 | 37 | 39 | 42 | 44 |
| Seat  | 36 | 37 | 40 | 43 | 45 | 48 | 50 |